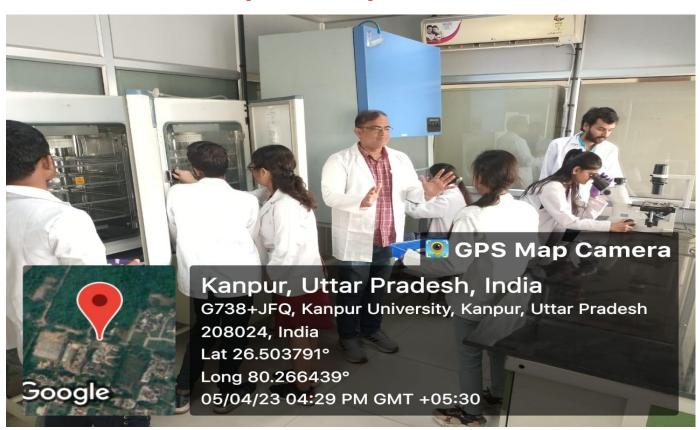

This facility has laboratories and equipment's for:

- 1. Preparative Zone :Electronic balance Refrigerated Centrifuges UV-Visible spectrophotometer
- 2. Refrigerated Storage Facility Deep freezer (-80degC)-2Nos Deep freezer (-40degC)-1 Refrigerator
- 3 Animal Cell Culture Facility CO2 incubators with cylinders Laminar hood
- 4. Microscopic Facility Compound microscope with camera Phase contrast microscope with camera Dissecting microscope Computer system for microscopes
- 5. Microbial Culture Facility Laminar hood Incubator shaker Incubator
- 6. Molecular/Analytical facility ELISA reader and washer (Biorad), IPG strip system IEF (Axygen), Gel documentation system (biorad) UV-Visible spectrophotometer (Shimadzu)
- 7. Advance Molecular Facility Real-Time PCR machine (Biorad)