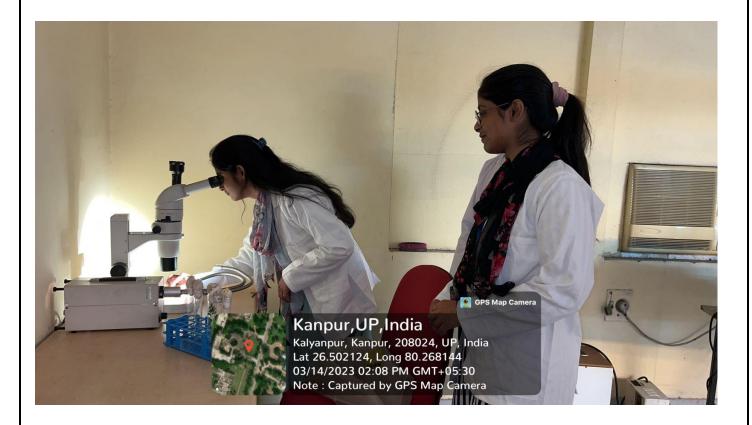

Compound Microscope with Camera

**Incubators and Laminar Air Flow** 

Gel Doc (Biorad) System