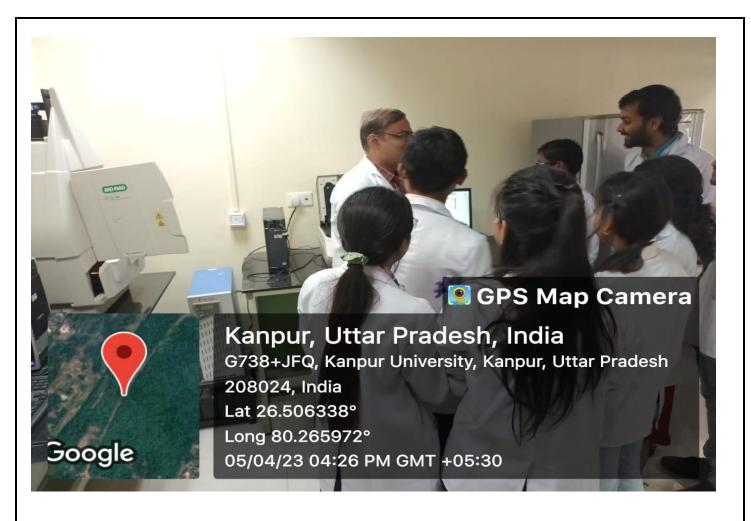

This facility has laboratories and equipment's for:

- 1. Preparative Zone :Electronic balance Refrigerated Centrifuges UV-Visible spectrophotometer
- 2. Refrigerated Storage Facility Deep freezer (-80degC)-2Nos Deep freezer (-40degC)-1 Refrigerator
- 3 Animal Cell Culture Facility CO2 incubators with cylinders Laminar hood
- 4. Microscopic Facility Compound microscope with camera Phase contrast microscope with camera Dissecting microscope Computer system for microscopes
- 5. Microbial Culture Facility Laminar hood Incubator shaker Incubator
- 6. Molecular/Analytical facility ELISA reader and washer (Biorad), IPG strip system IEF (Axygen), Gel documentation system (biorad) UV-Visible spectrophotometer (Shimadzu)
- 7. Advance Molecular Facility Real-Time PCR machine (Biorad)